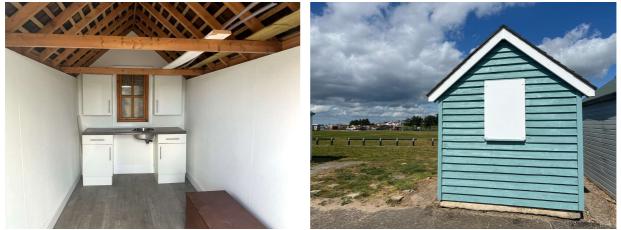

**Overview**: The beach hut measures approximately 12'10" x 6'9"

Approached via a solid wooden door with window to rear aspect with removable boards. Fitted with two eye level units and two base units with rolled edge work surface with sink unit inset. Vaulted ceiling with eaves storage space. Wood effect flooring. Shingle tiled roof.