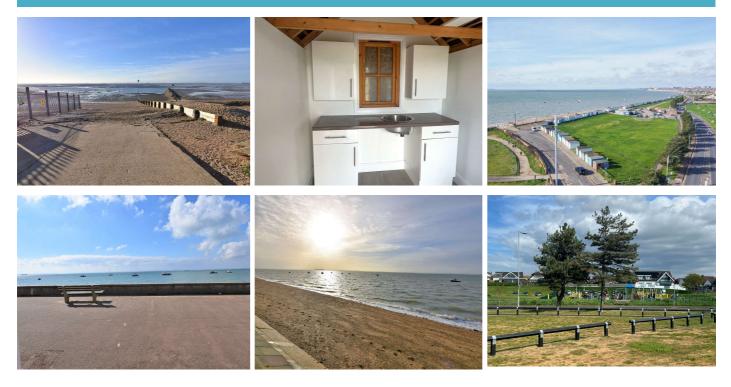

## Asking Price: £30,000 561 Beach Hut, Shoebury Common Road, Shoeburyness, SS3 9HG

Located on the Shoebury Common Green is this Beach Hut which is perfect for summer beach holidays and family days out. Beach Hut 561 is also within easy access to Uncle Tom's Cabin, children's playground, parking and WC Facilities. Viewing strongly advised.

**Overview**: The beach hut measures approximately 12'10" x 6'9"

Approached via a solid wooden door with window to rear aspect with removable boards. Fitted with two eye level units and two base units with rolled edge work surface with sink unit inset. Vaulted ceiling with eaves storage space. Wood effect flooring. Shingle tiled roof.

**Tenure - Leasehold**: Ground Rent charge of £299.56 per annum payable to Southend City Council (2025 fees have been paid for by the current owner).

We have been informed that an annual parking permit can be obtained from the council as the green area on the lead up to the beach huts is 'pay and display'.