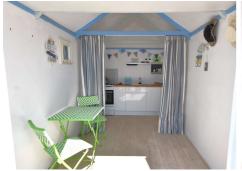

## Beach Hut 424:

The beach hut measures approx. 13'3 x 7'4 and is approached via a pair of doors.

To the rear there is a kitchen area with high gloss base units with wooden working surface over and sink unit inset. Gas cooker to remain. Wood effect flooring. Storage space to rear.