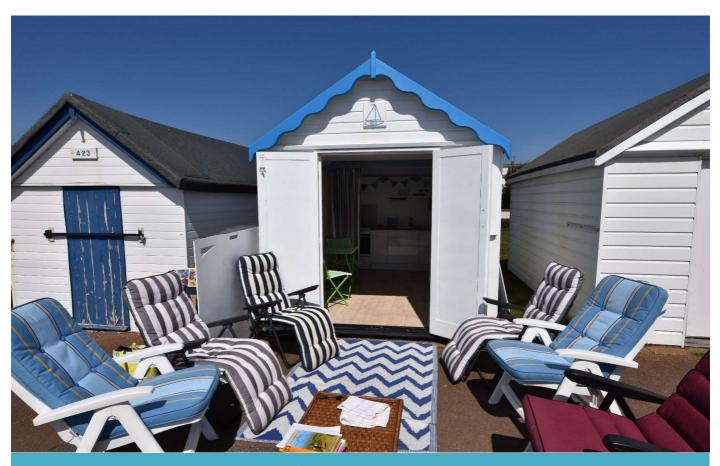

## Beach Hut 424:

The beach hut measures approx. 13'3 x 7'4 and is approached via a pair of doors.

To the rear there is a kitchen area with high gloss base units with wooden working surface over and sink unit inset. Gas cooker to remain. Wood effect flooring. Storage space to rear.

With its combination of seaside views, meticulous maintenance and proximity to amenities, this beach hut becomes an appealing choice for individuals or families seeking a delightful beachside retreat.