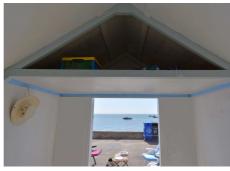

## Beach Hut 424:

The beach hut measures approx. 13'3 x 7'4 and is approached via a pair of doors.

To the rear there is a kitchen area with high gloss base units with wooden working surface over and sink unit inset. Gas cooker to remain. Wood effect flooring. Storage space to rear.

With its combination of seaside views, meticulous maintenance and proximity to amenities, this beach hut becomes an appealing choice for individuals or families seeking a delightful beachside retreat.