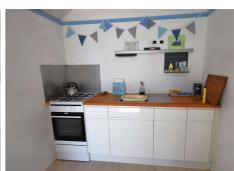

## Beach Hut 424:

The beach hut measures approx. 13'3 x 7'4 and is approached via a pair of doors.

To the rear there is a kitchen area with high gloss base units with wooden working surface over and sink unit inset. Gas cooker to remain. Wood effect flooring. Storage space to rear.