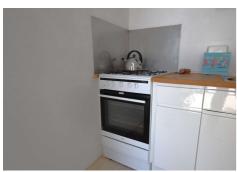

## Beach Hut 424:

The beach hut measures approx. 13'3 x 7'4 and is approached via a pair of doors.

To the rear there is a kitchen area with high gloss base units with wooden working surface over and sink unit inset. Gas cooker to remain. Wood effect flooring. Storage space to rear.