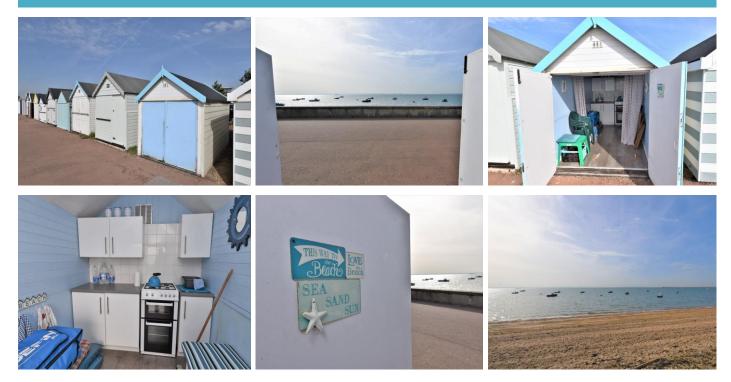

## HUNT ROCHE

Asking Price: £55,000 Beach Hut, 461 Shoebury Common Road, Shoeburyness, Essex, SS3 9HG

\*\* FUN FOR ALL THE FAMILY \*\* An idyllic beach hut in a desirable setting close to Uncle Toms Cabin. The property is approached from the Green where the Car Parking and Toilet Facilities are situated with the beachfront being just yards away.

Located on the Promenade along Shoebury Common is this Beach Hut with uninterrupted views across the Thames Estuary and Kent coastline.

Overall internal measurement: 12'5" x 6'6" (3.78m x 1.98m)

Double doors allow you to enjoy the view from the inside. Built in storage cupboard. Wood effect flooring.

**Kitchen Area**: Located to the rear of the hut are base and wall mounted cabinets with roll edged working surfaces. Splashback tiling. Gas cooker to remain.

**Agents note**: The dwelling is leasehold with a ground rent payable. An annual parking permit can be obtained from the council as the green area on the lead up to the beach hut is 'pay and display'. Water tap nearby.