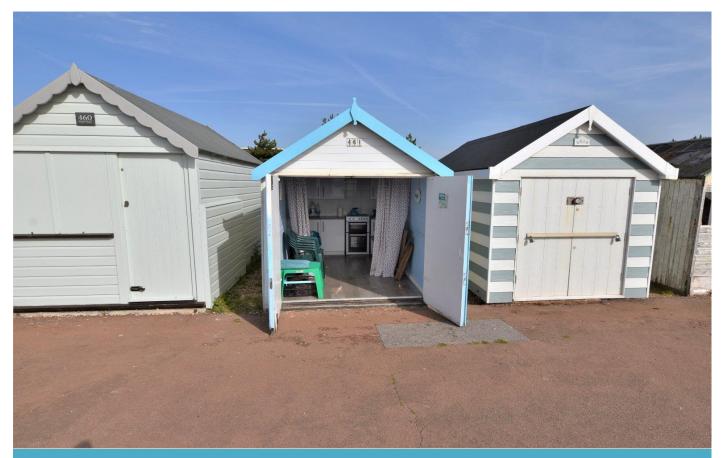

## HUNT ROCHE

Asking Price: £55,000 Beach Hut, 461 Shoebury Common Road, Shoeburyness, Essex, SS3 9HG

\*\* FUN FOR ALL THE FAMILY \*\* An idyllic beach hut in a desirable setting close to Uncle Toms Cabin. The property is approached from the Green where the Car Parking and Toilet Facilities are situated with the beachfront being just yards away.

Located on the Promenade along Shoebury Common is this Beach Hut with uninterrupted views across the Thames Estuary and Kent coastline.

Overall internal measurement: 12'5" x 6'6" (3.78m x 1.98m)

Double doors allow you to enjoy the view from the inside. Built in storage cupboard. Wood effect flooring.

**Kitchen Area**: Located to the rear of the hut are base and wall mounted cabinets with roll edged working surfaces. Splashback tiling. Gas cooker to remain.

**Agents note**: The dwelling is leasehold with a ground rent payable. An annual parking permit can be obtained from the council as the green area on the lead up to the beach hut is 'pay and display'. Water tap nearby.