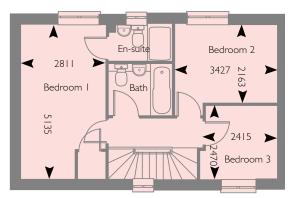

The Houston three bedroom house

Plots 21, 22, 23, 24 and 25

FIRST FLOOR

Plots 26 and 27

**GROUND FLOOR** 

FIRST FLOOR

Plots 25 shown. Plot 27 is handed

The Guthrum two bedroom house

Plot 28

**GROUND FLOOR** 

FIRST FLOOR

The Guthrum two bedroom house

Plots 29 and 30

GROUND FLOOR

FIRST FLOOR

Plots 29 shown. Plot 30 is handed