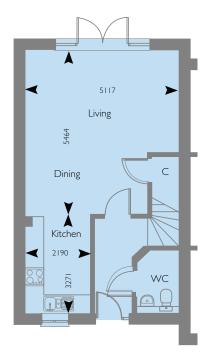

The Houston three bedroom house

Plots 21, 22, 23, 24 and 25

FIRST FLOOR

Plots 26 and 27

**GROUND FLOOR** 

FIRST FLOOR

Plots 25 shown. Plot 27 is handed

The Guthrum two bedroom house