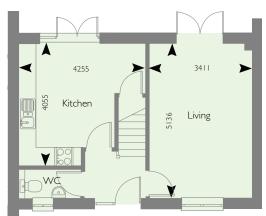

Plot 28

**GROUND FLOOR** 

FIRST FLOOR

The Guthrum two bedroom house

Plots 29 and 30

GROUND FLOOR

FIRST FLOOR

Plots 29 shown. Plot 30 is handed