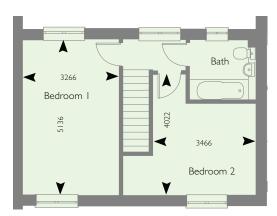

Plot 28

**GROUND FLOOR** 

FIRST FLOOR

The Guthrum two bedroom house

Plots 29 and 30

GROUND FLOOR

FIRST FLOOR

Plots 29 shown. Plot 30 is handed