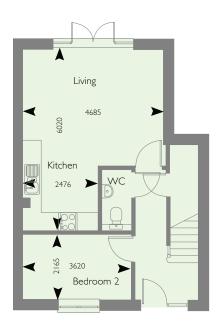

nd 19 are shown. Plots 15, 17 and 20 are handed

<sup>\*</sup> Plot 18 has the same floor layouts as shown above but has an overall 9 square feet less of living area. Please consult selling agent for further details
Whilst these floor plans have been prepared with all due care for the convenience of the intending purchaser, the information contained herein is a preliminary guide only.



The Houston three bedroom house

Plots 21, 22, 23, 24 and 25







FIRST FLOOR



Plots 26 and 27



**GROUND FLOOR** 



FIRST FLOOR

Plots 25 shown. Plot 27 is handed



The Guthrum two bedroom house

Plot 28



**GROUND FLOOR** 



FIRST FLOOR



The Guthrum two bedroom house

Plots 29 and 30



GROUND FLOOR



FIRST FLOOR

Plots 29 shown. Plot 30 is handed



# The Guthrum two bedroom house

Plot 31







FIRST FLOOR













### Specification

#### **KITCHEN**

Interior designed fitted kitchen
Soft close doors and drawers
Laminate worktops
Integrated single electric oven
Integrated ceramic hob
Integrated cooker hood
Integrated washing machine
Blanco 1.5 bowl stainless steel sink
Lever mixer tap
Under Wall Unit lighting
Plinth lighting

#### **BATHROOM**

Bath with shower mixer taps Hand wash basin Dual flush push button wc's Heated towel rail

#### **EN-SUITE**

Thermostatic surface mounted shower

Heated towel rail

#### **HEATING & ELECTRICS**

Gas central heat via radiators
LED down lights to kitchen and bathroom
Provision for TV to the living area and bedroom one
Heat and smoke detectors
Carbon monoxide detector

#### **OUTSIDE**

Outside water tap
Front and rear gardens laid