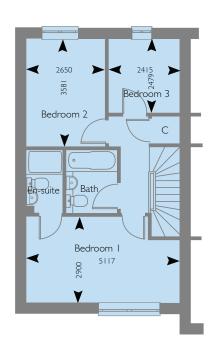

The Houston three bedroom house

Plots 21, 22, 23, 24 and 25

FIRST FLOOR

Plots 26 and 27

**GROUND FLOOR** 

FIRST FLOOR

Plots 25 shown. Plot 27 is handed

The Guthrum two bedroom house