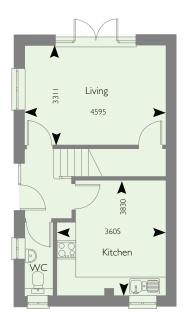

## The Thorkell three bedroom house

Plots 14, 15, 16, 17, 18\*, 19 and 20

GROUND FLOOR

FIRST FLOOR

Plots 14, 16 18 and 19 are shown. Plots 15, 17 and 20 are handed

<sup>\*</sup> Plot 18 has the same floor layouts as shown above but has an overall 9 square feet less of living area. Please consult selling agent for further details
Whilst these floor plans have been prepared with all due care for the convenience of the intending purchaser, the information contained herein is a preliminary guide only.