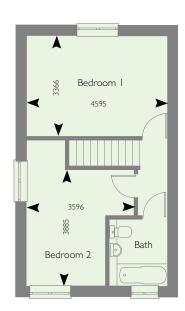

The Houston three bedroom house

Plots 21, 22, 23, 24 and 25

FIRST FLOOR

Plots 26 and 27

**GROUND FLOOR** 

FIRST FLOOR

Plots 25 shown. Plot 27 is handed

The Guthrum two bedroom house