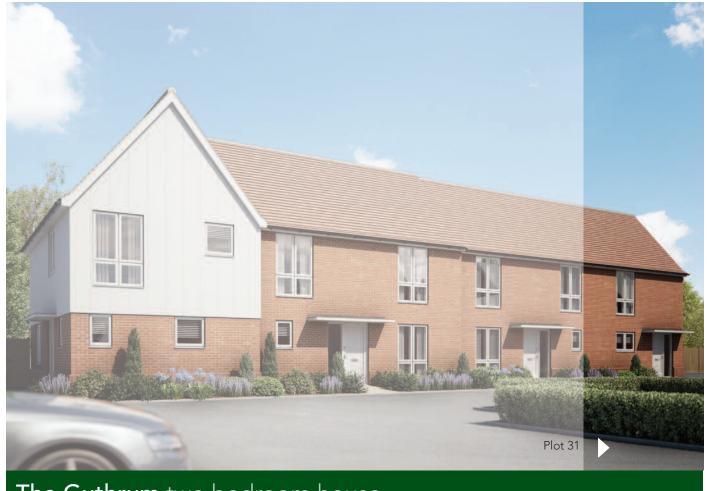

OUND FLOOR



FIRST FLOOR

Plots 14, 16 18 and 19 are shown. Plots 15, 17 and 20 are handed

<sup>\*</sup> Plot 18 has the same floor layouts as shown above but has an overall 9 square feet less of living area. Please consult selling agent for further details
Whilst these floor plans have been prepared with all due care for the convenience of the intending purchaser, the information contained herein is a preliminary guide only.



The Houston three bedroom house

Plots 21, 22, 23, 24 and 25







FIRST FLOOR



Plots 26 and 27



**GROUND FLOOR** 



FIRST FLOOR

Plots 25 shown. Plot 27 is handed



The Guthrum two bedroom house

Plot 28



**GROUND FLOOR** 



FIRST FLOOR



The Guthrum two bedroom house

Plots 29 and 30



GROUND FLOOR



FIRST FLOOR

Plots 29 shown. Plot 30 is handed



# The Guthrum two bedroom house

Plot 31







FIRST FLOOR













### Specification

#### **KITCHEN**

Interior designed fitted kitchen
Soft close doors and drawers
Laminate worktops
Integrated single electric oven
Integrated ceramic hob
Integrated cooker hood
Integrated washing machine
Blanco 1.5 bowl stainless steel sink
Lever mixer tap
Under Wall Unit lighting
Plinth lighting

#### **BATHROOM**

Bath with shower mixer taps Hand wash basin Dual flush push button wc's Heated towel rail

#### **EN-SUITE**

Thermostatic surface mounted shower

Heated towel rail

#### **HEATING & ELECTRICS**

Gas central heat via radiators
LED down lights to kitchen and bathroom
Provision for TV to the living area and bedroom one
Heat and smoke detectors
Carbon monoxide detector

#### **OUTSIDE**

O