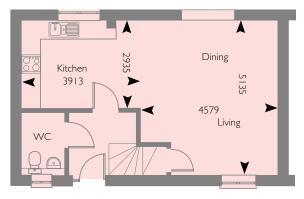

The Houston three bedroom house

Plots 21, 22, 23, 24 and 25

FIRST FLOOR

Plots 26 and 27

**GROUND FLOOR** 

FIRST FLOOR

Plots 25 shown. Plot 27 is handed

The Guthrum two bedroom house

Plot 28

**GROUND FLOOR** 

FIRST FLOOR

The Guthrum two bedroom house

Plots 29 and 30

GROUND FLOOR

FIRST FLOOR

Plots 29 shown. Plot 30 is handed