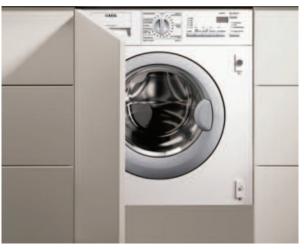

#### **KITCHEN**

Interior designed fitted kitchen
Soft close doors and drawers
Laminate worktops
Integrated single electric oven
Integrated ceramic hob
Integrated cooker hood
Integrated washing machine
Blanco 1.5 bowl stainless steel sink
Lever mixer tap
Under Wall Unit lighting
Plinth lighting