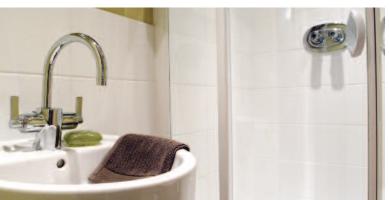

#### **BATHROOM**

Bath with shower mixer taps Hand wash basin Dual flush push button wc's Heated towel rail

#### **EN-SUITE**

Thermostatic surface mounted shower

Heated towel rail