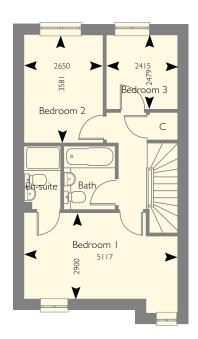

## The Thorkell three bedroom house

Plots 14, 15, 16, 17, 18\*, 19 and 20

GROUND FLOOR

FIRST FLOOR

Plots 14, 16 18 and 19 are shown. Plots 15, 17 and 20 are handed

<sup>\*</sup> Plot 18 has the same floor layouts as shown above but has an overall 9 square feet less of living area. Please consult selling agent for further details
Whilst these floor plans have been prepared with all due care for the convenience of the intending purchaser, the information contained herein is a preliminary guide only.