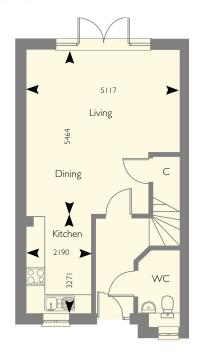

## The Thorkell three bedroom house

Plots 14, 15, 16, 17, 18\*, 19 and 20

GROUND FLOOR

FIRST FLOOR

Plots 14, 16 18 and 19 are shown. Plots 15, 17 and 20 are handed

<sup>\*</sup> Plot 18 has the same floor layouts as shown above but has an overall 9 square feet less of living area. Please consult selling agent for further details
Whilst these floor plans have been prepared with all due care for the convenience of the intending purchaser, the information contained herein is a preliminary guide only.