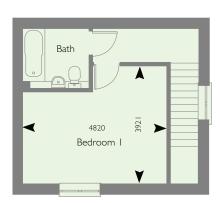

9 are shown. Plots 15, 17 and 20 are handed

<sup>\*</sup> Plot 18 has the same floor layouts as shown above but has an overall 9 square feet less of living area. Please consult selling agent for further details
Whilst these floor plans have been prepared with all due care for the convenience of the intending purchaser, the information contained herein is a preliminary guide only.



The Houston three bedroom house

Plots 21, 22, 23, 24 and 25







FIRST FLOOR



Plots 26 and 27



**GROUND FLOOR** 



FIRST FLOOR

Plots 25 shown. Plot 27 is handed



The Guthrum two bedroom house

Plot 28



**GROUND FLOOR** 



FIRST FLOOR



The Guthrum two bedroom house

Plots 29 and 30



GROUND FLOOR



FIRST FLOOR

Plots 29 shown. Plot 30 is handed



# The Guthrum two bedroom house

Plot 31







FIRST FLOOR













### Specification

#### **KITCHEN**

Interior designed fitted kitchen
Soft close doors and drawers
Laminate worktops
Integrated single electric oven
Integrated ceramic hob
Integrated cooker hood
Integrated washing machine
Blanco 1.5 bowl stainless steel sink
Lever mixer tap
Under Wall Unit lighting
Plinth lighting

#### **BATHROOM**

Bath with shower mixer taps Hand wash basin Dual flush push button wc's Heated towel rail

#### **EN-SUITE**

Thermostatic surface mounted shower

Heated towel rail

#### **HEATING & ELECTRICS**

Gas central heat via radiators
LED down lights to kitchen and bathroom
Provision for TV to the living area and bedroom one
Heat and smoke detectors
Carbon monoxide detector

#### **OUTSIDE**

Outside water tap
Front and rear gardens laid to