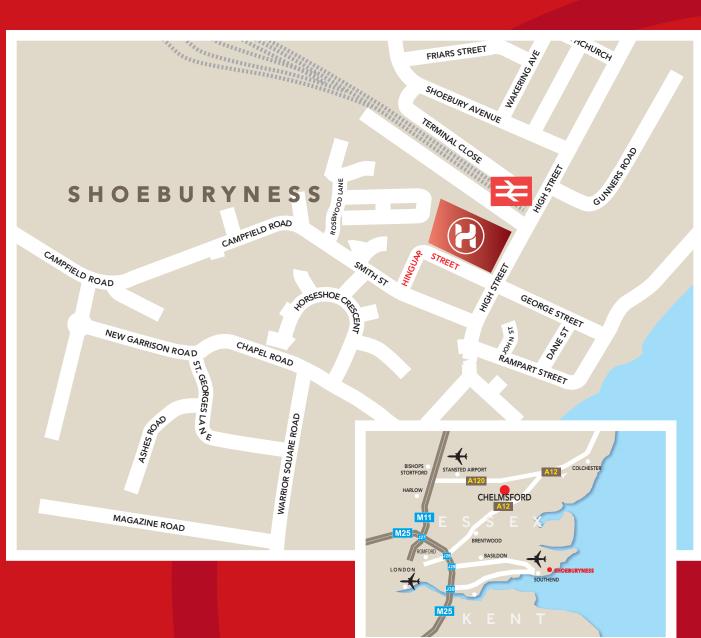

#### **WALKING TIMES FROM HINGUAR PLACE\***

大

SHOEBURYNESS HIGH STREET 2 MINUTES
SHOEBURYNESS RAIL STATION 3 MINUTES

SEAFRONT (Rampart Street) 3 MINUTES

#### **DRIVING TIMES FROM HINGUAR PLACE\***

SOUTHEND TOWN CENTRE 13 MINUTES
SOUTHEND AIRPORT 18 MINUTES
BASILDON TOWN CENTRE 3 1 MINUTES
JUNCTION 29 (M25) 38 MINUTES
DARTFORD CROSSING (M25) 55 MINUTES

#### TRAIN TIMES FROM HINGUAR PLACE\*

果

SOUTHEND STATION 23 MINUTES FENCHURCH STREET STATION 61 MINUTES

Source: Google maps

See more at www.hinguarplace.co.uk

At Tern developments we pride ourselves on our quality, craftsmanship and attention to detail.