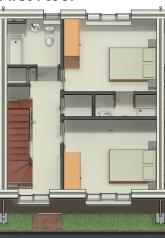

Rear Patio; (Friars Cottage & Jubilee Cottage)<br>Fenced Patio seating area |
| Miscellaneous:                                           | BT Socket Outlet<br>TV/Satellite Outlets (if applicable)<br>External communications box wired for SKY<br>Light Fittings LED down lights to most rooms<br>Low energy pendants to First Floor Landing<br>Smoke/Heat Detectors<br>Solar Panels<br>• 10 years Building Warranty by 'Advantage'<br>• 1 year Builders Warranty                                        |

#### Agents Note

All images and measurements provided are for guidance purposes only and are not a definitive representation of the finished layout or specification.

#### **TWO BED LAYOUT**

**Ground Floor** 



First Floor







#### THREE BED LAYOUT

#### **Ground Floor**

# 

#### **First Floor**



Second Floor



#### FOUR BED LAYOUT

#### **Ground Floor**



#### **First Floor**



#### Second Floor



Est. 1995 HUNT ROCHE The Estate Agent 01702 333330

### SHOEBURY MEWS

#### A CONVENIENT LOCATION

#### WALKING TIMES FROM SHOEBURY MEWS

於

AD

#### DRIVING TIMES FROM SHOEBURY MEWS

#### TRAIN TIMES FROM SHOEBURY MEWS