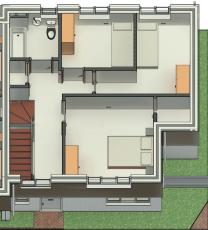

laneous:                                           | BT Socket Outlet<br>TV/Satellite Outlets (if applicable)<br>External communications box wired for SKY<br>Light Fittings LED down lights to most rooms<br>Low energy pendants to First Floor Landing<br>Smoke/Heat Detectors<br>Solar Panels<br>• 10 years Building Warranty by 'Advantage'<br>• 1 year Builders Warranty                                        |

#### Agents Note

All images and measurements provided are for guidance purposes only and are not a definitive representation of the finished layout or specification.

#### **TWO BED LAYOUT**

**Ground Floor** 



First Floor







#### THREE BED LAYOUT

#### **Ground Floor**

# 

#### **First Floor**



Second Floor



#### FOUR BED LAYOUT

#### **Ground Floor**



#### **First Floor**



#### Second Floor



Est. 1995 HUNT ROCHE The Estate Agent 01702 333330

### SHOEBURY MEWS

#### A CONVENIENT LOCATION

#### WALKING TIMES FROM SHOEBURY MEWS

於

AD

#### DRIVING TIMES FROM SHOEBURY MEWS

#### TRAIN TIMES FROM SHOEBURY MEWS