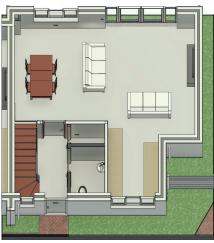

seating area |
| Miscellaneous:                                           | BT Socket Outlet<br>TV/Satellite Outlets (if applicable)<br>External communications box wired for SKY<br>Light Fittings LED down lights to most rooms<br>Low energy pendants to First Floor Landing<br>Smoke/Heat Detectors<br>Solar Panels<br>• 10 years Building Warranty by 'Advantage'<br>• 1 year Builders Warranty                                        |

#### Agents Note

All images and measurements provided are for guidance purposes only and are not a definitive representation of the finished layout or specification.

#### **TWO BED LAYOUT**

**Ground Floor** 



First Floor







#### THREE BED LAYOUT

#### **Ground Floor**

# 

#### **First Floor**



Second Floor



#### FOUR BED LAYOUT

#### **Ground Floor**



#### **First Floor**



#### Second Floor



Est. 1995 HUNT ROCHE The Estate Agent 01702 333330

### SHOEBURY MEWS

#### A CONVENIENT LOCATION

#### WALKING TIMES FROM SHOEBURY MEWS

於

AD

#### DRIVING TIMES FROM SHOEBURY MEWS

#### TRAIN TIMES FROM SHOEBURY MEWS