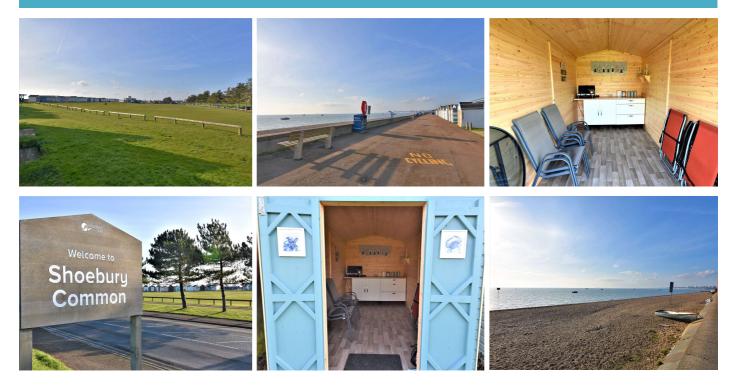

## Located on the Shoebury Common Green is this newly constructed Beach Hut which is perfect for Beach summer holidays and family days out. Beach Hut 565 is also within easy access to Uncle Tom's Cabin, children's playground, parking and WC Facilities. Viewing strongly advised.

Located on the Shoebury Common Green is this newly constructed Beach Hut which is perfect for Beach summer holidays and family days out.

**Description**: Wooden double doors leading into the Beach Hut. Internally, to the rear of the hut, there is a fitted unit with work surface and storage cupboards beneath. Shelving to one side.