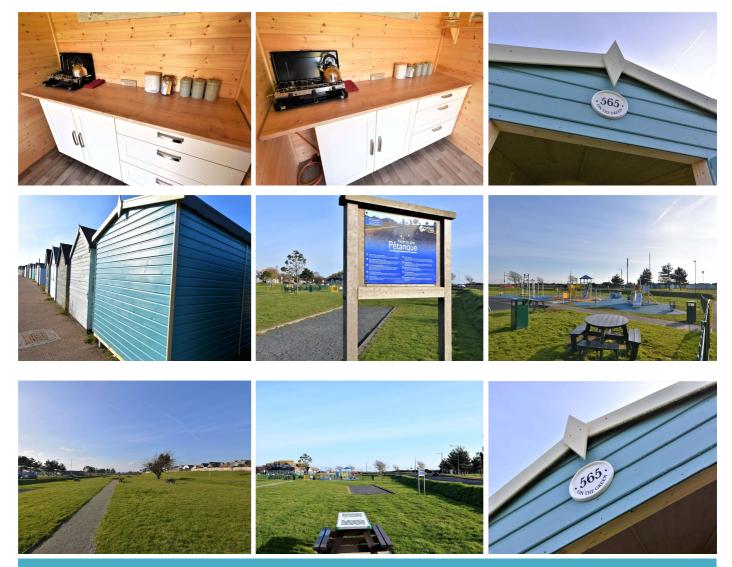

## Located on the Shoebury Common Green is this newly constructed Beach Hut which is perfect for Beach summer holidays and family days out. Beach Hut 565 is also within easy access to Uncle Tom's Cabin, children's playground, parking and WC Facilities. Viewing strongly advised.

Located on the Shoebury Common Green is this newly constructed Beach Hut which is perfect for Beach summer holidays and family days out.

**Description**: Wooden double doors leading into the Beach Hut. Internally, to the rear of the hut, there is a fitted unit with work surface and storage cupboards beneath. Shelving to one side.