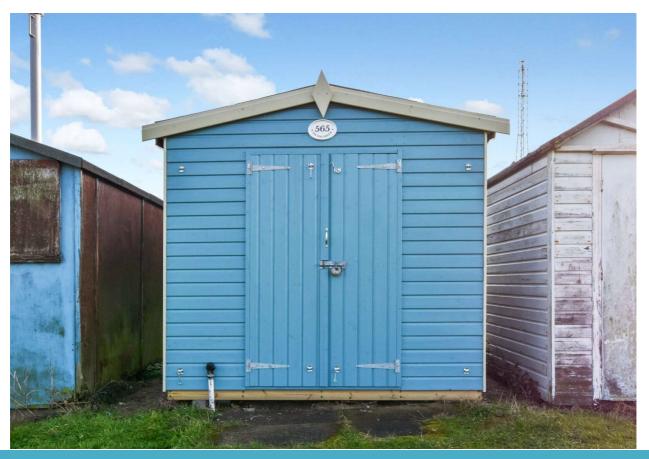

## HUNT ROCHE

Asking Price: £30,000 565 Beach Hut, Shoebury Common Road, Shoeburyness, Essex, SS3 9HG

## Located on the Shoebury Common Green is this newly constructed Beach Hut which is perfect for Beach summer holidays and family days out. Beach Hut 565 is also within easy access to Uncle Tom's Cabin, children's playground, parking and WC Facilities. Viewing strongly advised.

Located on the Shoebury Common Green is this newly constructed Beach Hut which is perfect for Beach summer holidays and family days out.

**Description**: Wooden double doors leading into the Beach Hut. Internally, to the rear of the hut, there is a fitted unit with work surface and storage cupboards beneath. Shelving to one side.